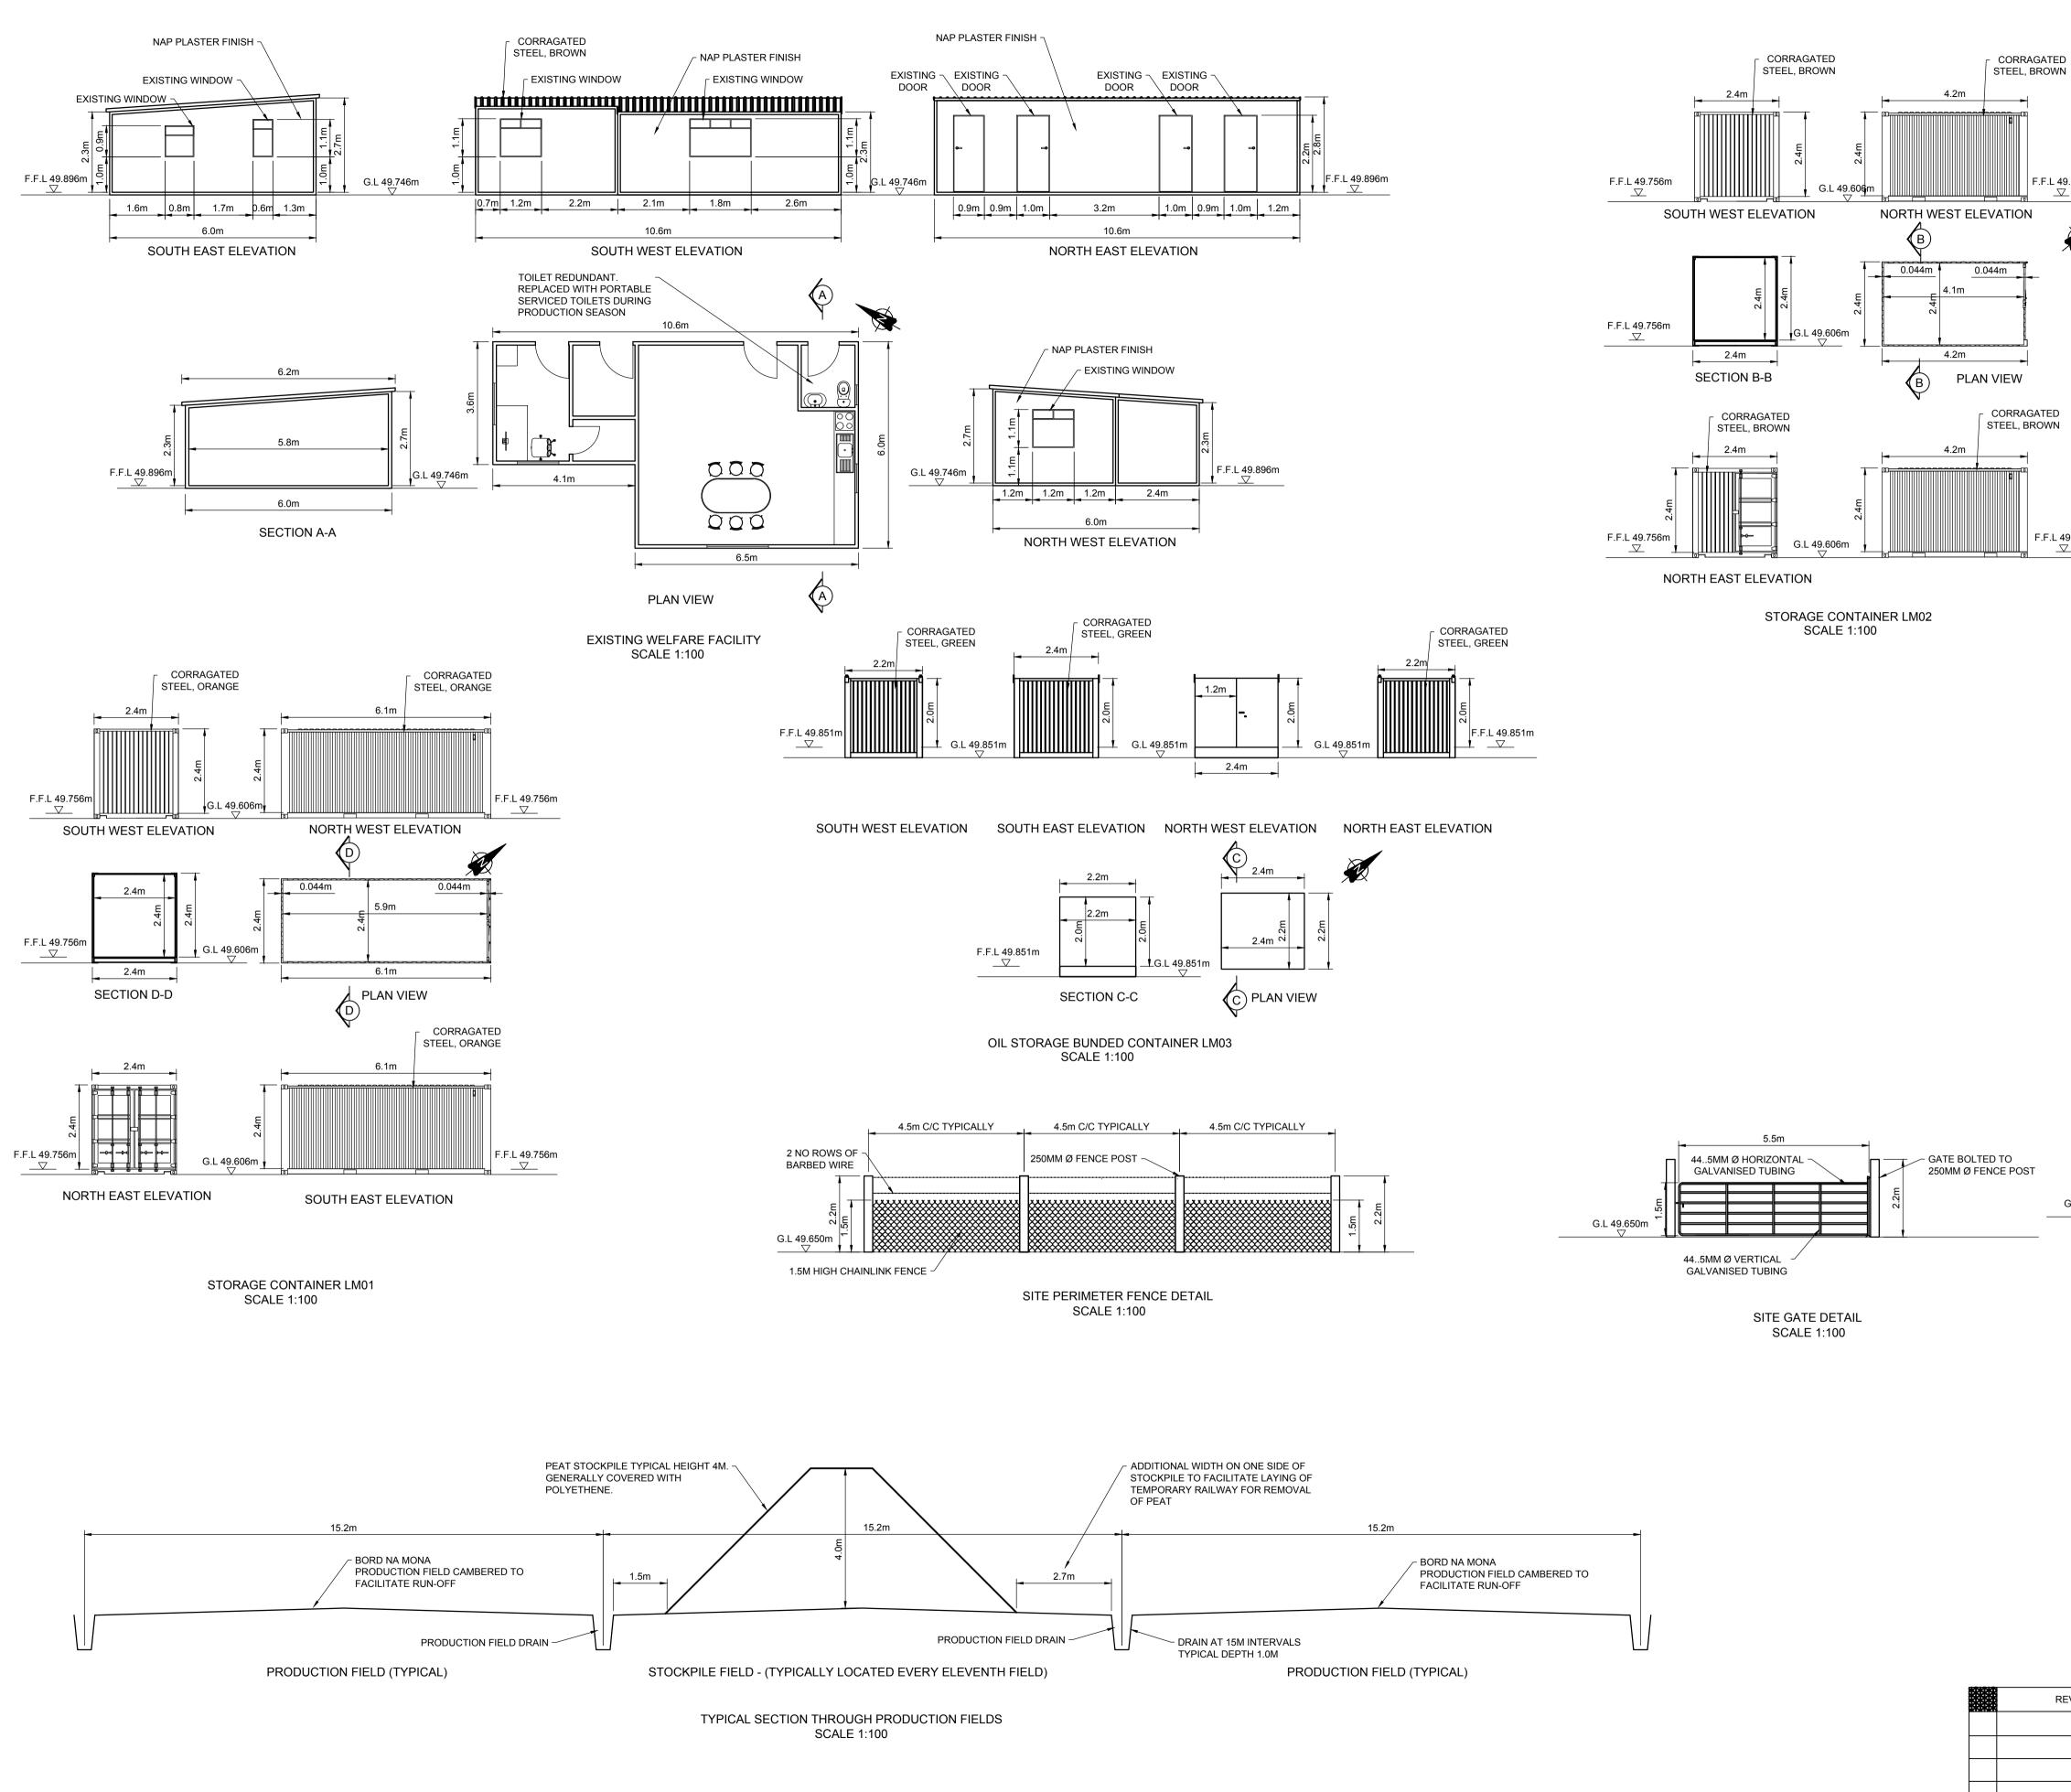

| ATED<br>OWN             | TO BE USED.<br>3. ALL LEVELS TO MALIN HEAD METRES ABOVE DATUM                                                                                                                             |
|-------------------------|-------------------------------------------------------------------------------------------------------------------------------------------------------------------------------------------|
|                         |                                                                                                                                                                                           |
|                         |                                                                                                                                                                                           |
| .L 49.756m<br>          |                                                                                                                                                                                           |
| R                       |                                                                                                                                                                                           |
|                         |                                                                                                                                                                                           |
|                         |                                                                                                                                                                                           |
|                         |                                                                                                                                                                                           |
| ED                      |                                                                                                                                                                                           |
| WN                      |                                                                                                                                                                                           |
|                         |                                                                                                                                                                                           |
| <sup>=</sup> .L 49.756m |                                                                                                                                                                                           |
|                         |                                                                                                                                                                                           |
|                         |                                                                                                                                                                                           |
|                         |                                                                                                                                                                                           |
|                         |                                                                                                                                                                                           |
|                         |                                                                                                                                                                                           |
|                         |                                                                                                                                                                                           |
|                         |                                                                                                                                                                                           |
|                         |                                                                                                                                                                                           |
|                         |                                                                                                                                                                                           |
|                         |                                                                                                                                                                                           |
|                         |                                                                                                                                                                                           |
|                         |                                                                                                                                                                                           |
|                         |                                                                                                                                                                                           |
|                         |                                                                                                                                                                                           |
|                         | 7.3m<br>100 x 100 x 6mm SHS_ANTI VANDAL<br>WIRE ROPE LOCKBOX                                                                                                                              |
| G.L 49.980m ↔           |                                                                                                                                                                                           |
| ▽                       | 50 x 50 x 3mm SHS                                                                                                                                                                         |
|                         |                                                                                                                                                                                           |
|                         | SITE ENTRANCE BARRIER DETAIL                                                                                                                                                              |
|                         | SCALE 1:100                                                                                                                                                                               |
|                         |                                                                                                                                                                                           |
|                         |                                                                                                                                                                                           |
|                         |                                                                                                                                                                                           |
|                         |                                                                                                                                                                                           |
|                         |                                                                                                                                                                                           |
|                         |                                                                                                                                                                                           |
|                         | Project: SUBSTITUTE CONSENT APPLICATION<br>LEMONAGHAN BOG, CO OFFALY                                                                                                                      |
| REVISION                | By     Date     Chk'd       Title:     BUILDINGS AND STRUCTURES                                                                                                                           |
|                         | Dimensions in. <sub>METRES</sub> Scale. 1:100 @ A1 Naturally Driven                                                                                                                       |
|                         | Scale.     1:100 @ A1     Naturally Driven       Drawn By.     KM     19/03/2020     LEABEG, TULLAMORE CO. OFFALY       Tel. 057 9345900.     Fax. 057 9345160                            |
|                         | Checked By.         PN         20/03/2020         Drawing No.         Revision.         Sheet 1           Approved By.         DK         21/05/2020         SC-0500-LM-DR08         of 1 |
|                         |                                                                                                                                                                                           |

NOTES:

ONLY.

TO BE USED.

1. THIS DRAWING IS FOR PLANNING APPLICATION PURPOSES

2. DRAWING NOT TO BE SCALED. FIGURED DIMENSIONS ONLY